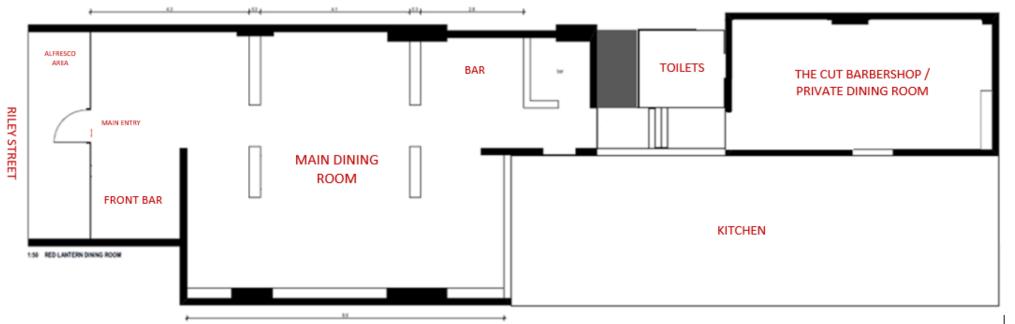

# **THE AREAS**

From the bustling Darlinghurst streetscape on Riley Street, through to our newly renovated bar area, full of urban charm. Make your way through our Main Dining Room, all the way through to our Private Dining Room overlooking Crown Lane - The Cut Barbershop by day, and Private Dining Room by night.

### MAIN DINING ROOM

The Cut Barbershop is transformed to Red Lantern's unique Private Dining Room. Featuring an abundance of natural light, and a character all of its own.

Located right behind Red Lantern, the room can seat up to 16 guests. Our Main Dining Room can be hired exclusively. It accommodates for larger groups.

# MAIN DINING ROOM

Our Main Dining Room can be hired exclusively. It accommodates for larger groups.

The spacious room can seat up to 60 guests, or up to 75 guests for a standup cocktail event.

Spoil your group with pre-dinner drinks and canapés, then be seated for the ultimate Red Lantern feast.

The room features a dedicated bar area, a unique character all of it's own, and the availability of a dance floor.

Combine both spaces for the ultimate event. Both areas can be used as breakout rooms, private meeting rooms and so much more. Our versatile venue is the perfect setting for any celebration – birthday parties, wedding receptions and private corporate events.