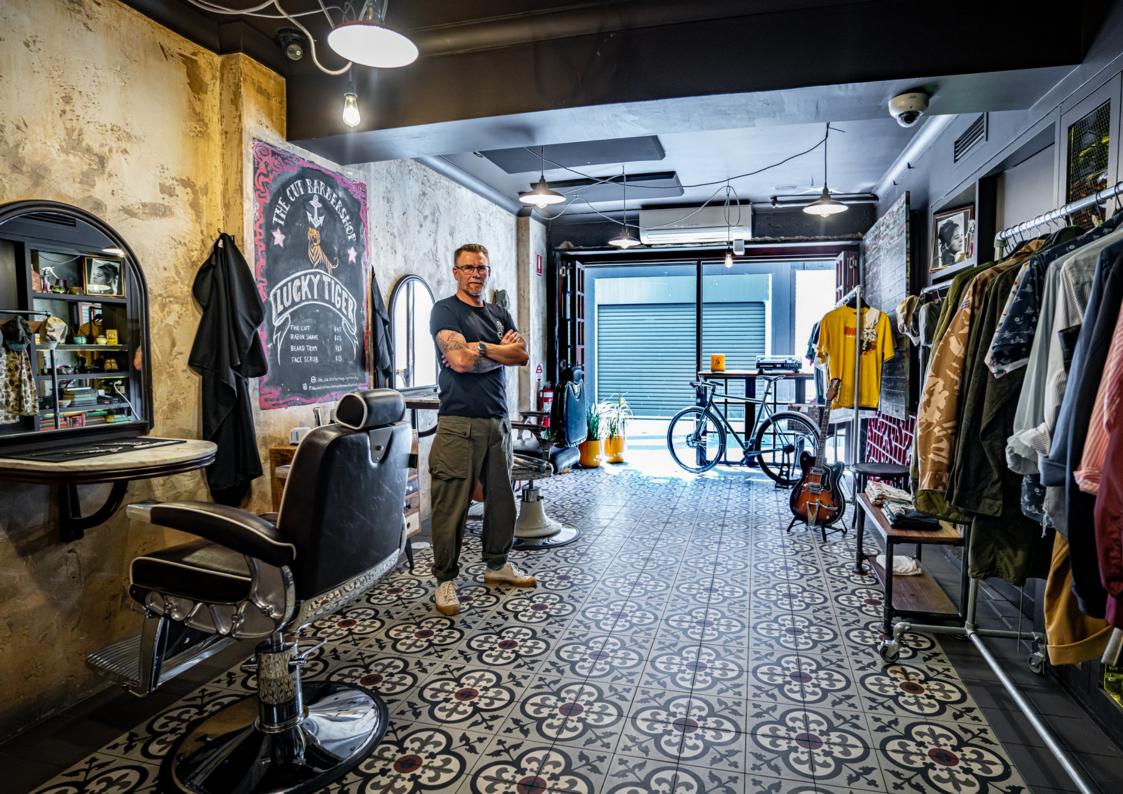

### THE CUT BARBERSHOP & PRIVATE DINING ROOM

### MAIN DINING ROOM

The Cut Barbershop is transformed to Red Lantern's unique Private Dining Room. Featuring an abundance of natural light, and a character all of its own.

Located right behind Red Lantern, the room can seat up to 16 guests. Our Main Dining Room can be hired exclusively. It accommodates for larger groups.

# PRIVATE DINING ROOM

The Cut Barbershop is transformed to Red Lantern's unique Private Dining Room. Featuring an abundance of natural light, and a character all of its own. Located right behind Red Lantern.

The Private Dining Room can seat up to 16 guests for a seated lunch or dinner, the space is the perfect place for your next corporate or group function, and can be booked exclusively by day or night.

Why not book in an afternoon corporate meeting, followed by an unforgettable dinner, all serviced in the same room.