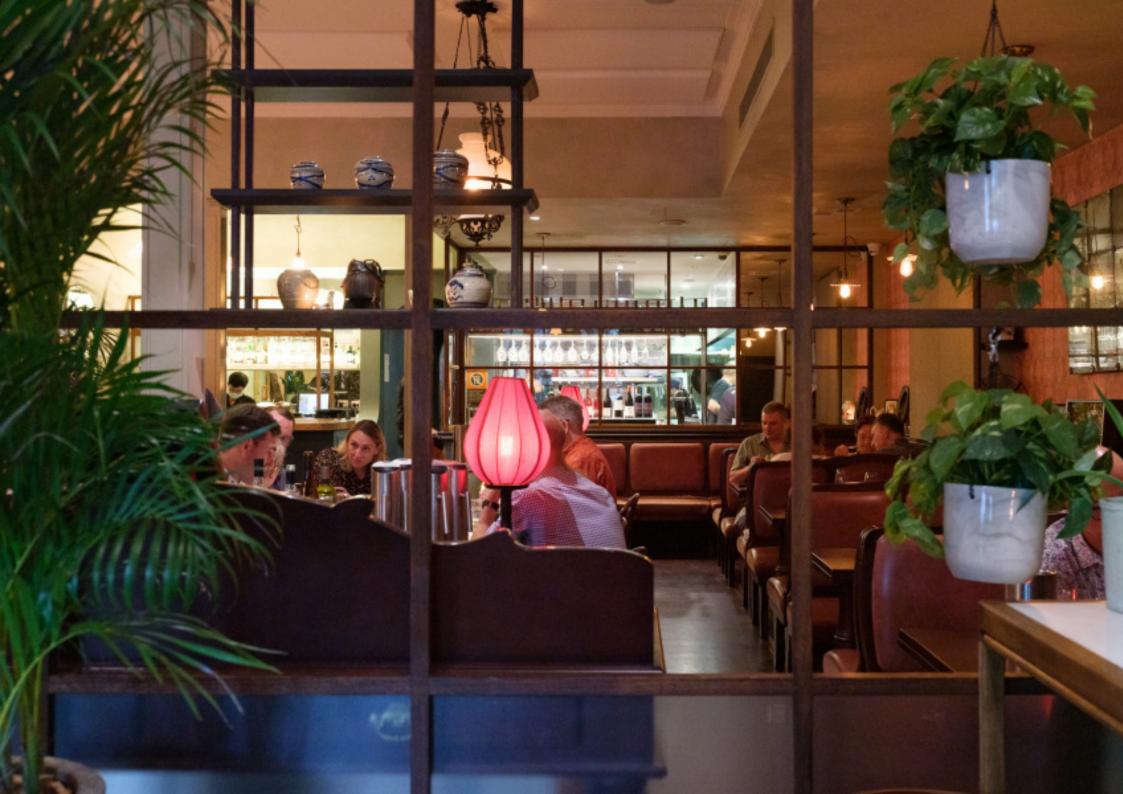

### MAIN DINING ROOM

The Cut Barbershop is transformed to Red Lantern's unique Private Dining Room. Featuring an abundance of natural light, and a character all of its own.

Located right behind Red Lantern, the room can seat up to 16 guests. Our Main Dining Room can be hired exclusively. It accommodates for larger groups.

# MAIN DINING ROOM

Our Main Dining Room can be hired exclusively. It accommodates for larger groups.

The spacious room can seat up to 60 guests, or up to 75 guests for a standup cocktail event.

Spoil your group with pre-dinner drinks and canapés, then be seated for the ultimate Red Lantern feast.

The room features a dedicated bar area, a unique character all of it's own, and the availability of a dance floor.

Combine both spaces for the ultimate event. Both areas can be used as breakout rooms, private meeting rooms and so much more. Our versatile venue is the perfect setting for any celebration – birthday parties, wedding receptions and private corporate events.