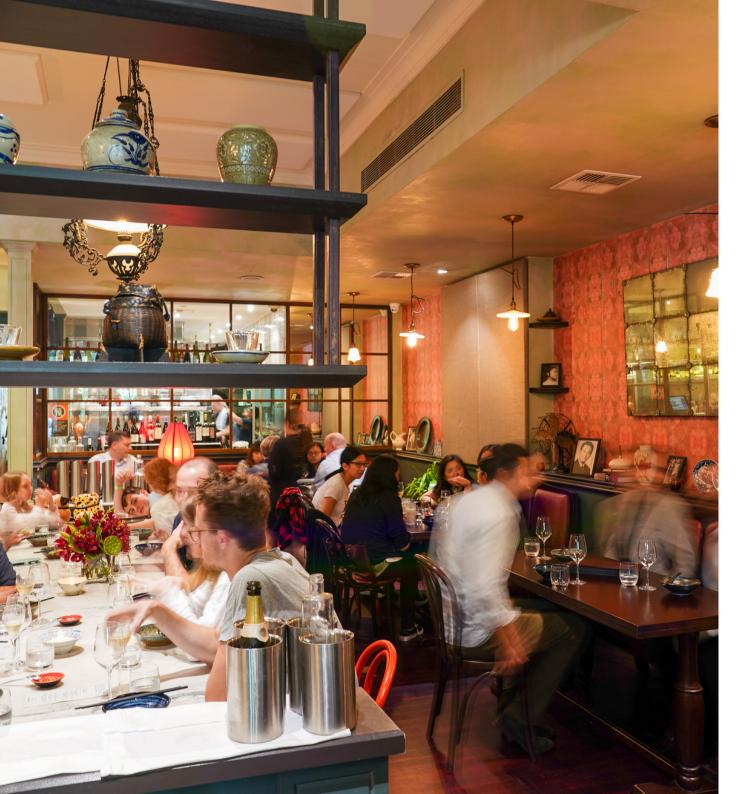

# **THE AREAS**

From the bustling Darlinghurst streetscape on Riley Street, through to our newly renovated bar area, full of urban charm. Make your way through our Main Dining Room, all the way through to our Private Dining Room overlooking Crown Lane - The Cut Barbershop by day, and Private Dining Room by night.

### MAIN DINING ROOM

The Cut Barbershop is transformed to Red Lantern's unique Private Dining Room. Featuring an abundance of natural light, and a character all of its own.

Located right behind Red Lantern, the room can seat up to 16 guests. Our Main Dining Room can be hired exclusively. It accommodates for larger groups.

# MAIN DINING ROOM

Our Main Dining Room can be hired exclusively. It accommodates for larger groups.

The spacious room can seat up to 60 guests, or up to 75 guests for a standup cocktail event.

Spoil your group with pre-dinner drinks and canapés, then be seated for the ultimate Red Lantern feast.

The room features a dedicated bar area, a unique character all of it's own, and the availability of a dance floor.

Combine both spaces for the ultimate event. Both areas can be used as breakout rooms, private meeting rooms and so much more. Our versatile venue is the perfect setting for any celebration – birthday parties, wedding receptions and private corporate events.