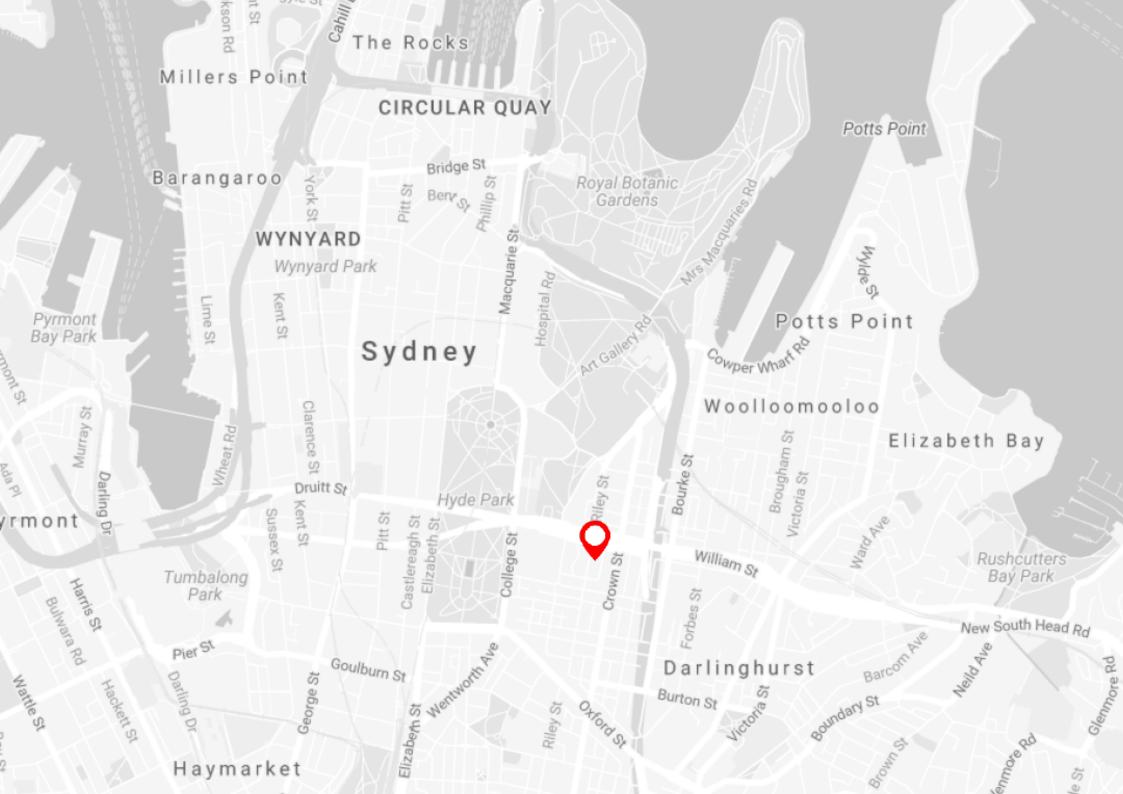

### WHERE CAN WE TAKE YOU TODAY?

A generous restaurant space, located moments away from the Sydney CBD. Have a chat with our team today. We would love to walk you through the various options for your next event.

### THE IDEAL LOCATION

Location minutes from the Sydney CBD, Red Lantern is the ideal venue for your next event.

We are doors down from secure parking and easy public transport solutions.

A 5-minute drive, or a 10-minute walk from Town Hall through Hyde Park, or a 6-minute drive and 15-minute walk from Martin Place station.

Red Lantern offers a cool slice of Asia on the border of Sydney's CBD.

Metered street parking is available around the restaurant, or a Wilson Parking station is located at 70 Riley Street.

Enjoy an elevated experience. Our versatile venue is the perfect setting for your next celebration, collaboration and creative expression.