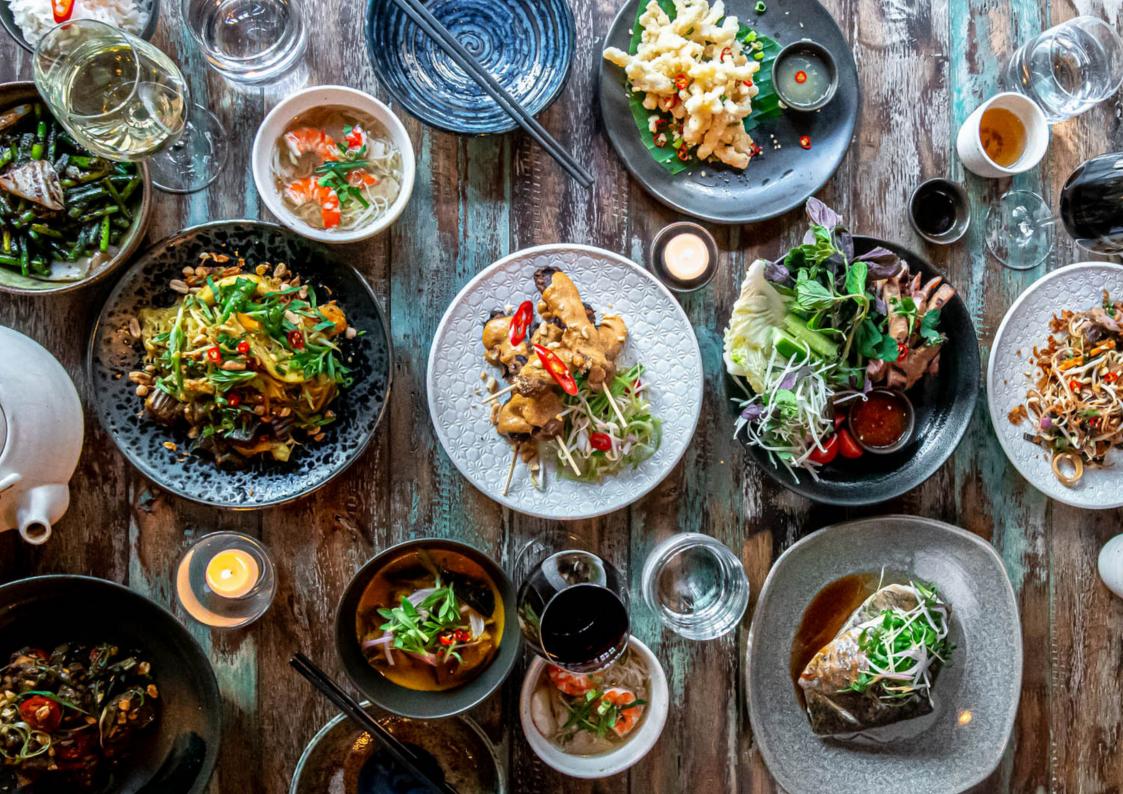

# HANOI HUNGER BANQUET MENU

(SAMPLE - YES, YOU GET ALL OF THIS!)

SMALL PRAWN & PICKLED SHALLOT RICE PAPER ROLL (G) Hoisin Squce

TURMERIC & CORN CAKES WITH BLUE SWIMMER CRAB (G) Coconut Cream, Green Shallot

#### MIDDLE

OUR FAMOUS CHILLI SALTED SQUID (G) Lemon & Pepper Dipping Sauce CHICKEN, PRAWN & CABBAGE SALAD (G)

Toasted Sesame, Ginger Nước Chấm

#### MAINS

PAN FRIED BARRAMUNDI (G) Lemongrass Scented Coconut Saucer

MASTER STOCK CHICKEN (G) Asian Greens, Soy & Sesame Sauce

WOK TOSSED ANGUS BEEF (G) Mushrooms, Chinese Celery & Peppercorns, Oyster & Sesame

#### SIDES

STEAMED BOK CHOY, BLACK BEAN SAUCE (G,V) JASMINE RICE (G,V)

89рр