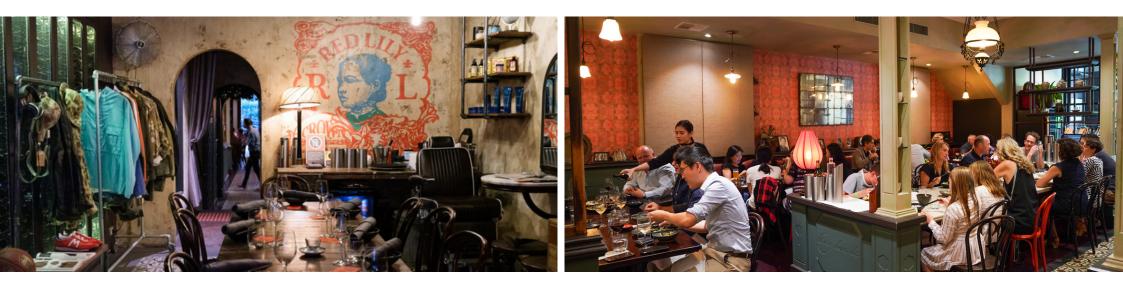

### THE CUT BARBERSHOP & PRIVATE DINING ROOM

### MAIN DINING ROOM

The Cut Barbershop is transformed to Red Lantern's unique Private Dining Room. Featuring an abundance of natural light, and a character all of its own.

Located right behind Red Lantern, the room can seat up to 16 guests. Our Main Dining Room can be hired exclusively. It accommodates for larger groups.

# PRIVATE DINING ROOM

The Cut Barbershop is transformed to Red Lantern's unique Private Dining Room. Featuring an abundance of natural light, and a character all of its own. Located right behind Red Lantern.

The Private Dining Room can seat up to 16 guests for a seated lunch or dinner, the space is the perfect place for your next corporate or group function, and can be booked exclusively by day or night.

Why not book in an afternoon corporate meeting, followed by an unforgettable dinner, all serviced in the same room.