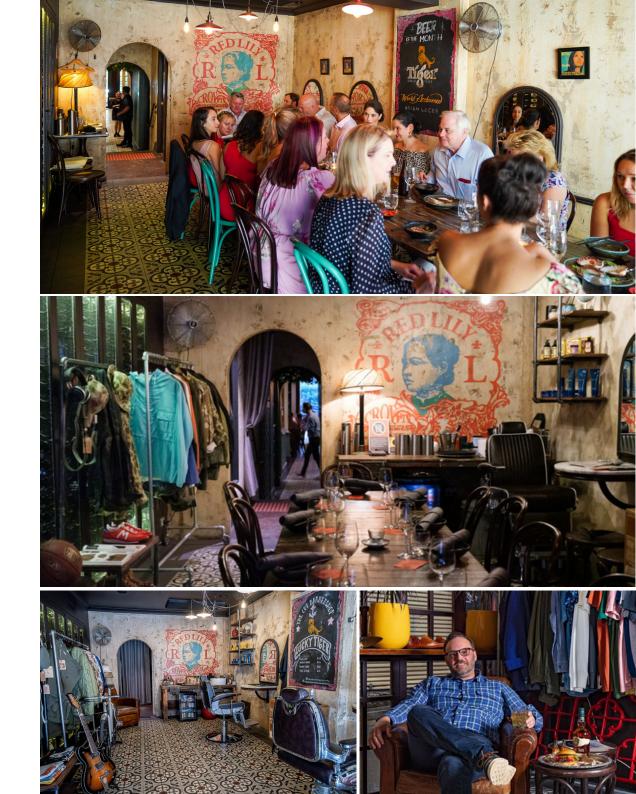

### THE CUT BARBERSHOP & PRIVATE DINING ROOM

# PRIVATE DINING ROOM

The Cut Barbershop is transformed to Red Lantern's unique Private Dining Room. Featuring an abundance of natural light, and a character all of its own. Located right behind Red Lantern.

The Private Dining Room can seat up to 16 guests for a seated lunch or dinner, the space is the perfect place for your next corporate or group function, and can be booked exclusively by day or night.

Why not book in an afternoon corporate meeting, followed by an unforgettable dinner, all serviced in the same room.