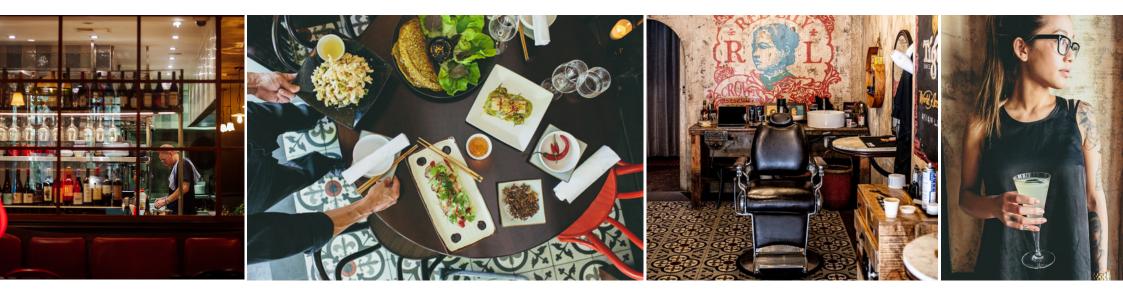

# **THE AREAS**

From the bustling Darlinghurst streetscape on Riley Street, through to our newly renovated bar area, full of urban charm. Make your way through our Main Dining Room, all the way through to our Private Dining Room overlooking Crown Lane - The Cut Barbershop by day, and Private Dining Room by night.

### THE CUT BARBERSHOP & PRIVATE DINING ROOM

# PRIVATE DINING ROOM

The Cut Barbershop is transformed to Red Lantern's unique Private Dining Room. Featuring an abundance of natural light, and a character all of its own. Located right behind Red Lantern.