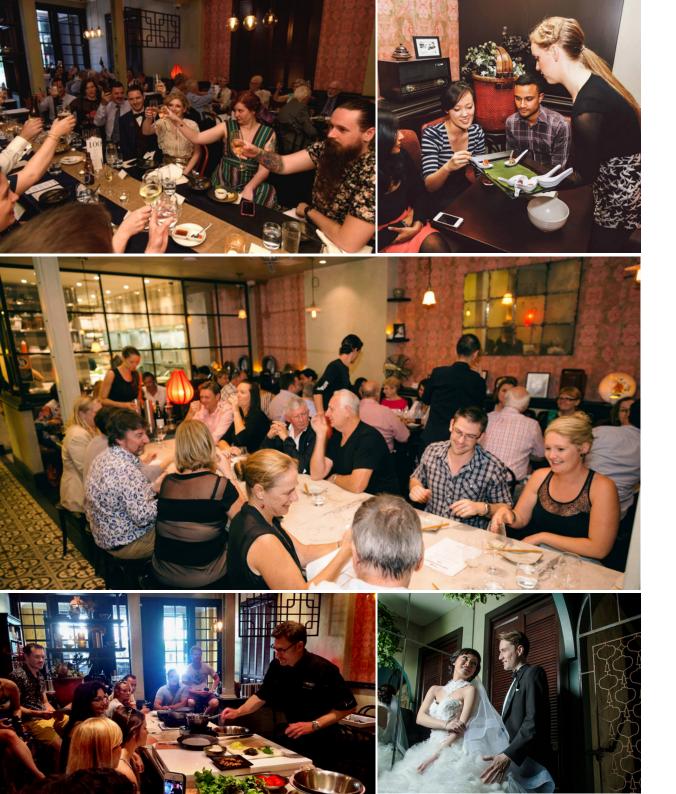

# **THE AREAS**

From the bustling Darlinghurst streetscape on Riley Street, through to our newly renovated bar area, full of urban charm. Make your way through our Main Dining Room, all the way through to our Private Dining Room overlooking Crown Lane - The Cut Barbershop by day, and Private Dining Room by night.

### THE CUT BARBERSHOP & PRIVATE DINING ROOM

### MAIN DINING ROOM

The Cut Barbershop is transformed to Red Lantern's unique Private Dining Room. Featuring an abundance of natural light, and a character all of its own.

Located right behind Red Lantern, the room can seat up to 16 guests. Our Main Dining Room can be hired exclusively. It accommodates for larger groups.

# PRIVATE DINING ROOM

The Cut Barbershop is transformed to Red Lantern's unique Private Dining Room. Featuring an abundance of natural light, and a character all of its own. Located right behind Red Lantern.

The Private Dining Room can seat up to 16 guests for a seated lunch or dinner, the space is the perfect place for your next corporate or group function, and can be booked exclusively by day or night.

Why not book in an afternoon corporate meeting, followed by an unforgettable dinner, all serviced in the same room.

# MAIN DINING ROOM

Our Main Dining Room can be hired exclusively. It accommodates for larger groups.

The spacious room can seat up to 60 guests, or up to 75 guests for a standup cocktail event.

Spoil your group with pre-dinner drinks and canapés, then be seated for the ultimate Red Lantern feast.