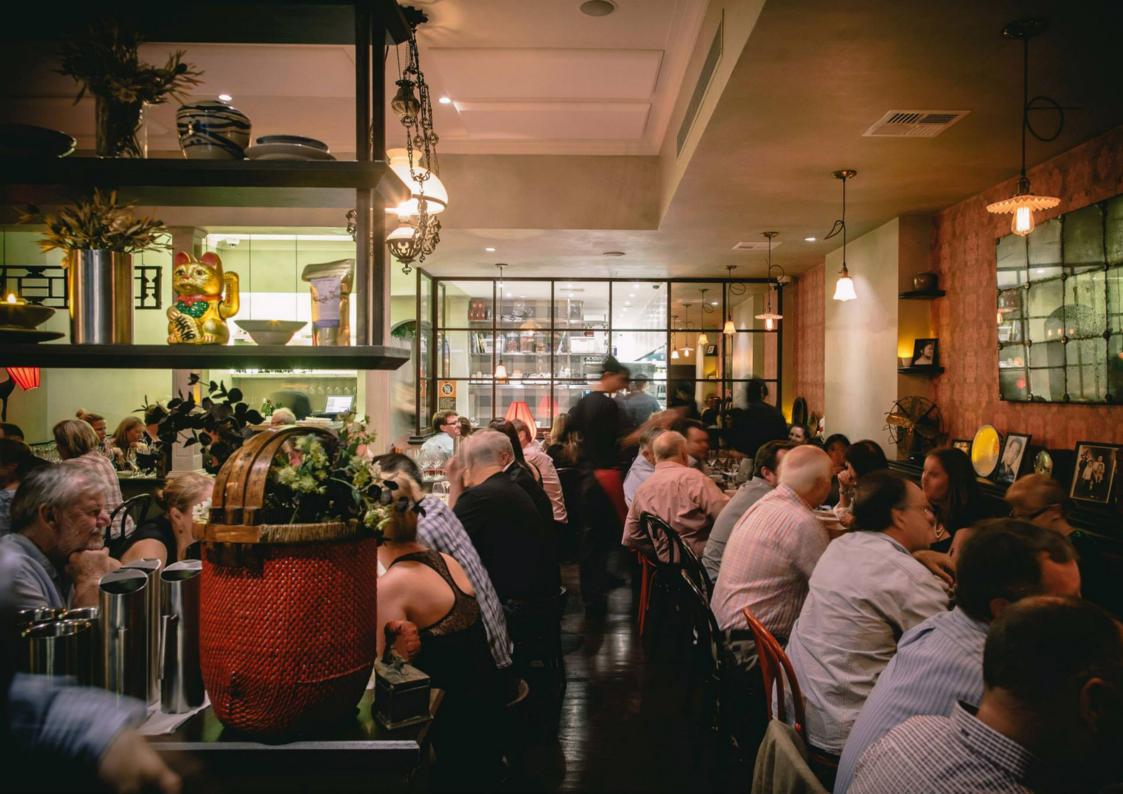

### MAIN DINING ROOM

The Cut Barbershop is transformed to Red Lantern's unique Private Dining Room. Featuring an abundance of natural light, and a character all of its own.

Located right behind Red Lantern, the room can seat up to 16 guests. Our Main Dining Room can be hired exclusively. It accommodates for larger groups.

# MAIN DINING ROOM

Our Main Dining Room can be hired exclusively. It accommodates for larger groups.

The spacious room can seat up to 60 guests, or up to 75 guests for a standup cocktail event.

Spoil your group with pre-dinner drinks and canapés, then be seated for the ultimate Red Lantern feast.

The room features a dedicated bar area, a unique character all of it's own, and the availability of a dance floor.

Combine both spaces for the ultimate event. Both areas can be used as breakout rooms, private meeting rooms and so much more. Our versatile venue is the perfect setting for any celebration – birthday parties, wedding receptions and private corporate events.